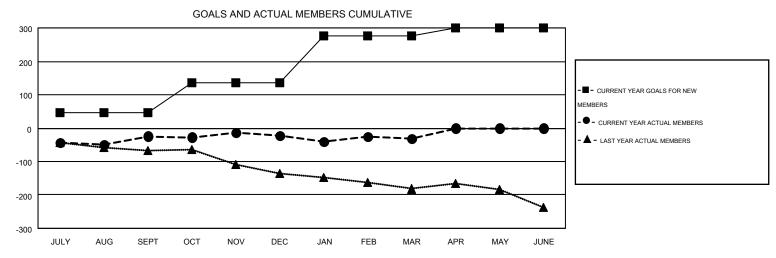

## MONTHLY MEMBERSHIP PROGRESS REPORT

Multiple District 36

Results as of: 3/31/2015

**LOCATION: OREGON** 

| GMT: GARY V           | VONG             |           |                  |                  |                       |                    |                                        |                    | GMT CA 1         |  |
|-----------------------|------------------|-----------|------------------|------------------|-----------------------|--------------------|----------------------------------------|--------------------|------------------|--|
|                       |                  | Clubs     |                  |                  | Members               |                    |                                        |                    |                  |  |
| RESULTS FOR 2014-2015 |                  |           |                  |                  | RESULTS FOR 2014-2015 |                    |                                        |                    |                  |  |
| QUARTER               | NEW CLUB<br>GOAL | NEW CLUBS | DROPPED<br>CLUBS | NET<br>GAIN/LOSS | QUARTER               | NEW MEMBER<br>GOAL | CHARTER AND<br>NEW<br>MEMBERS<br>ADDED | DROPPED<br>MEMBERS | NET<br>GAIN/LOSS |  |
| JULY/AUG/SEPT         | 0                | 1         | 1                | 0                | JULY/AUG/SEPT         | 45                 | 140                                    | 164                | -24              |  |
| OCT/NOV/DEC           | 2                | 1         | 2                | -1               | OCT/NOV/DEC           | 90                 | 134                                    | 133                | 1                |  |
| JAN/FEB/MAR           | 4                | 0         | 1                | -1               | JAN/FEB/MAR           | 142                | 132                                    | 140                | -8               |  |
| APR/MAY/JUNE          | 1                | 0         | 0                | 0                | APR/MAY/JUNE          | 23                 | 0                                      | 0                  | 0                |  |