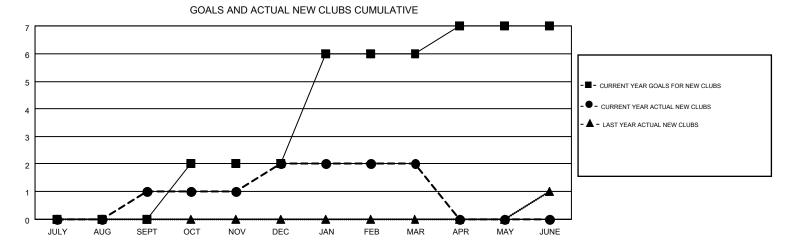

## MONTHLY MEMBERSHIP PROGRESS REPORT

Multiple District 36

Results as of: 3/31/2015

**LOCATION: OREGON** 

| GMT: GARY V           | VONG             |           |                  |                  |                       |                    |                                        |                    | GMT CA 1         |  |
|-----------------------|------------------|-----------|------------------|------------------|-----------------------|--------------------|----------------------------------------|--------------------|------------------|--|
|                       |                  | Clubs     |                  |                  | Members               |                    |                                        |                    |                  |  |
| RESULTS FOR 2014-2015 |                  |           |                  |                  | RESULTS FOR 2014-2015 |                    |                                        |                    |                  |  |
| QUARTER               | NEW CLUB<br>GOAL | NEW CLUBS | DROPPED<br>CLUBS | NET<br>GAIN/LOSS | QUARTER               | NEW MEMBER<br>GOAL | CHARTER AND<br>NEW<br>MEMBERS<br>ADDED | DROPPED<br>MEMBERS | NET<br>GAIN/LOSS |  |
| JULY/AUG/SEPT         | 0                | 1         | 1                | 0                | JULY/AUG/SEPT         | 45                 | 140                                    | 164                | -24              |  |
| OCT/NOV/DEC           | 2                | 1         | 2                | -1               | OCT/NOV/DEC           | 90                 | 134                                    | 133                | 1                |  |
| JAN/FEB/MAR           | 4                | 0         | 1                | -1               | JAN/FEB/MAR           | 142                | 132                                    | 140                | -8               |  |
| APR/MAY/JUNE          | 1                | 0         | 0                | 0                | APR/MAY/JUNE          | 23                 | 0                                      | 0                  | 0                |  |